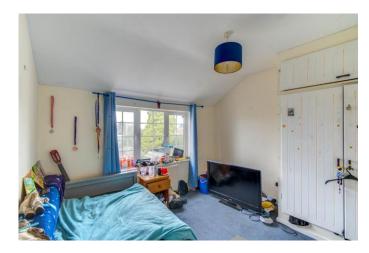

Moving inside, the property briefly comprises of a welcoming entrance hallway with space for an office desk and chair as well as understairs storage cupboard; two spacious sitting rooms with the rear having space for a large table and chairs; convenient sized kitchen with space for freestanding appliances; utility room with space for multiple appliances; downstairs W.C for additional convenience; first floor landing; Three double bedrooms each with fitted wardrobes with the master bedroom also having an en-suite shower room; one good sized single bedroom and finally a stylish family bathroom with p-shaped bath and shower mixer.

**Bedroom One** 12'7" x 9' (3.84m x 2.74m)

**Bedroom Two** 13'11" x 11'8" (4.24m x 3.56m)

**Bedroom Three** 10'10" x 9'11" (3.3m x 3.02m)

**Bedroom Four** 9'3" x 6'6" (2.82m x 1.98m)

**Bathroom** 9'10" x 6'4" (3m x 1.93m)