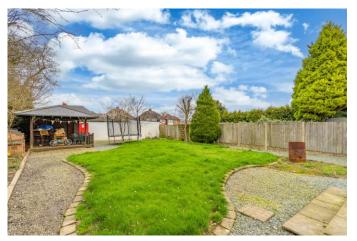

The rear garden is a very good size comprising of a large lawn with pathway running down to the garages as well as a raised patio area perfect for outdoor furnishings. There is also a sheltered decking area with a bar which is ideal for large family gatherings and parties.