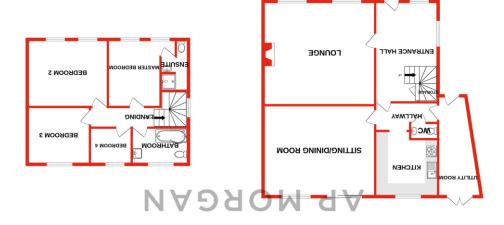

Moving inside, the property briefly comprises of a welcoming entrance hallway with space for an office desk and chair as well as understairs storage cupboard; two spacious sitting rooms with the rear having space for a large table and chairs; convenient sized kitchen with space for freestanding appliances; utility room with space for multiple appliances; downstairs W.C for additional convenience; first floor landing; Three double bedrooms each with fitted wardrobes with the master bedroom also having an en-suite shower room; one good sized single bedroom and finally a stylish family bathroom with p-shaped bath and shower mixer.

**Details:** 

**Lounge** 19'6" x 17'11" (5.94m x 5.46m)

**Sitting/Dining Room** 19'5" x 15'10" (5.92m x 4.83m)

**Kitchen** 11'4" x 10'11" (3.45m x 3.33m)

**Utility Room** 17'5" x 7'6" (max) (5.3m x 2.29m (max))

**Bedroom One** 12'7" x 9' (3.84m x 2.74m)

**Bedroom Two** 13'11" x 11'8" (4.24m x 3.56m)

**Bedroom Three** 10'10" x 9'11" (3.3m x 3.02m)

**Bedroom Four** 9'3" x 6'6" (2.82m x 1.98m)

**Bathroom** 9'10" x 6'4" (3m x 1.93m)