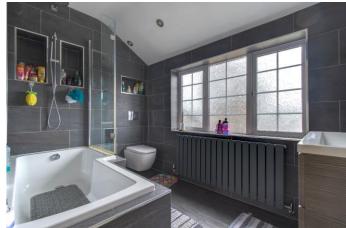

Moving inside, the property briefly comprises of a welcoming entrance hallway with space for an office desk and chair as well as understairs storage cupboard; two spacious sitting rooms with the rear having space for a large table and chairs; convenient sized kitchen with space for freestanding appliances; utility room with space for multiple appliances; downstairs W.C for additional convenience; first floor landing; Three double bedrooms each with fitted wardrobes with the master bedroom also having an en-suite shower room; one good sized single bedroom and finally a stylish family bathroom with p-shaped bath and shower mixer.

**Bedroom One** 12'7" x 9' (3.84m x 2.74m)

**Bedroom Two** 13'11" x 11'8" (4.24m x 3.56m)

**Bedroom Three** 10'10" x 9'11" (3.3m x 3.02m)

**Bedroom Four** 9'3" x 6'6" (2.82m x 1.98m)

**Bathroom** 9'10" x 6'4" (3m x 1.93m)