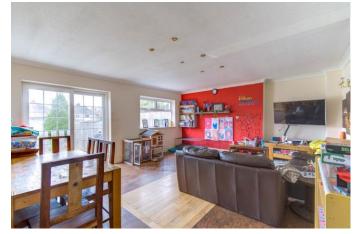

Moving inside, the property briefly comprises of a welcoming entrance hallway with space for an office desk and chair as well as understairs storage cupboard; two spacious sitting rooms with the rear having space for a large table and chairs; convenient sized kitchen with space for freestanding appliances; utility room with space for multiple appliances; downstairs W.C for additional convenience; first floor landing; Three double bedrooms each with fitted wardrobes with the master bedroom also having an en-suite shower room; one good sized single bedroom and finally a stylish family bathroom with p-shaped bath and shower mixer.