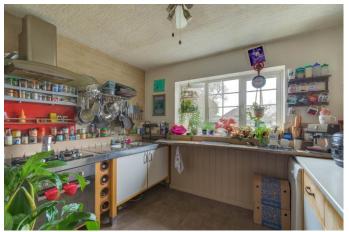

Moving inside, the property briefly comprises of a welcoming entrance hallway with space for an office desk and chair as well as understairs storage cupboard; two spacious sitting rooms with the rear having space for a large table and chairs; convenient sized kitchen with space for freestanding appliances; utility room with space for multiple appliances; downstairs W.C for additional convenience; first floor landing; Three double bedrooms each with fitted wardrobes with the master bedroom also having an en-suite shower room; one good sized single bedroom and finally a stylish family bathroom with p-shaped bath and shower mixer.

**Details:** 

**Lounge** 19'6" x 17'11" (5.94m x 5.46m)

**Sitting/Dining Room** 19'5" x 15'10" (5.92m x 4.83m)

**Kitchen** 11'4" x 10'11" (3.45m x 3.33m)

**Utility Room** 17'5" x 7'6" (max) (5.3m x 2.29m (max))