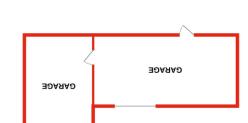

Upon approach to the property there is a large gravel driveway with space for multiple cars as well as a secure gate for access into the side entry/utility room. To the rear of the property there are two large garages which provide additional off-road parking and can be accessed via a secure passageway found off Glennwood Road.

**En-suite** 8'6" x 4'7" (max) (2.6m x 1.4m (max))

**W.C** 4'10" x 2'3" (1.47m x 0.69m)

Hallway

Landing

**Garage One** 24'11" x 12'3" (7.6m x 3.73m)

**Garage Two** 17'11" x 11'11" (5.46m x 3.63m)

**EPC Rating:** D