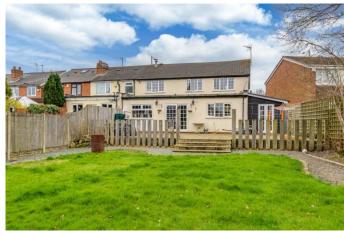

### **Description:**

This spacious four-bedroom semi-detached house is situated on a highly sought after road in Kings Norton, Birmingham. Ideal for those with large families with plenty of living space and amenities including shops, schools and public transport links all located nearby.

The rear garden is a very good size comprising of a large lawn with pathway running down to the garages as well as a raised patio area perfect for outdoor furnishings. There is also a sheltered decking area with a bar which is ideal for large family gatherings and parties.