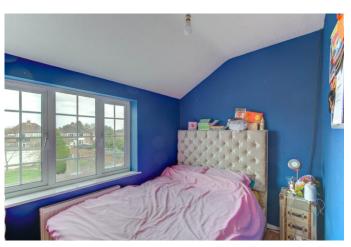

Moving inside, the property briefly comprises of a welcoming entrance hallway with space for an office desk and chair as well as understairs storage cupboard; two spacious sitting rooms with the rear having space for a large table and chairs; convenient sized kitchen with space for freestanding appliances; utility room with space for multiple appliances; downstairs W.C for additional convenience; first floor landing; Three double bedrooms each with fitted wardrobes with the master bedroom also having an en-suite shower room; one good sized single bedroom and finally a stylish family bathroom with p-shaped bath and shower mixer.

**Bedroom One** 12'7" x 9' (3.84m x 2.74m)

**Bedroom Two** 13'11" x 11'8" (4.24m x 3.56m)

**Bedroom Three** 10'10" x 9'11" (3.3m x 3.02m)

**Bedroom Four** 9'3" x 6'6" (2.82m x 1.98m)

**Bathroom** 9'10" x 6'4" (3m x 1.93m)