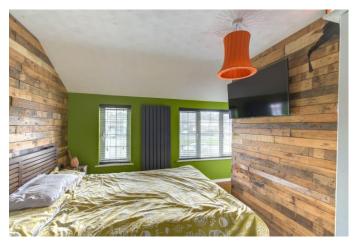

Moving inside, the property briefly comprises of a welcoming entrance hallway with space for an office desk and chair as well as understairs storage cupboard; two spacious sitting rooms with the rear having space for a large table and chairs; convenient sized kitchen with space for freestanding appliances; utility room with space for multiple appliances; downstairs W.C for additional convenience; first floor landing; Three double bedrooms each with fitted wardrobes with the master bedroom also having an en-suite shower room; one good sized single bedroom and finally a stylish family bathroom with p-shaped bath and shower mixer.

**Bedroom One** 12'7" x 9' (3.84m x 2.74m)

**Bedroom Two** 13'11" x 11'8" (4.24m x 3.56m)

**Bedroom Three** 10'10" x 9'11" (3.3m x 3.02m)

**Bedroom Four** 9'3" x 6'6" (2.82m x 1.98m)

**Bathroom** 9'10" x 6'4" (3m x 1.93m)