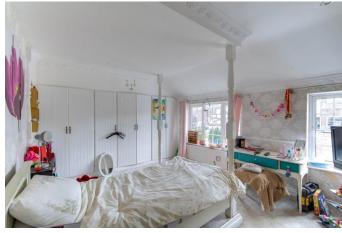

Moving inside, the property briefly comprises of a welcoming entrance hallway with space for an office desk and chair as well as understairs storage cupboard; two spacious sitting rooms with the rear having space for a large table and chairs; convenient sized kitchen with space for freestanding appliances; utility room with space for multiple appliances; downstairs W.C for additional convenience; first floor landing; Three double bedrooms each with fitted wardrobes with the master bedroom also having an en-suite shower room; one good sized single bedroom and finally a stylish family bathroom with p-shaped bath and shower mixer.

**Bedroom One** 12'7" x 9' (3.84m x 2.74m)

**Bedroom Two** 13'11" x 11'8" (4.24m x 3.56m)

**Bedroom Three** 10'10" x 9'11" (3.3m x 3.02m)

**Bedroom Four** 9'3" x 6'6" (2.82m x 1.98m)

**Bathroom** 9'10" x 6'4" (3m x 1.93m)