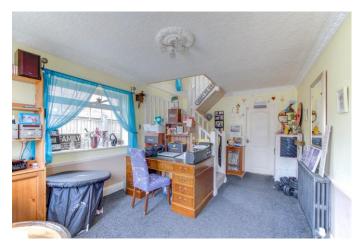

Moving inside, the property briefly comprises of a welcoming entrance hallway with space for an office desk and chair as well as understairs storage cupboard; two spacious sitting rooms with the rear having space for a large table and chairs; convenient sized kitchen with space for freestanding appliances; utility room with space for multiple appliances; downstairs W.C for additional convenience; first floor landing; Three double bedrooms each with fitted wardrobes with the master bedroom also having an en-suite shower room; one good sized single bedroom and finally a stylish family bathroom with p-shaped bath and shower mixer.