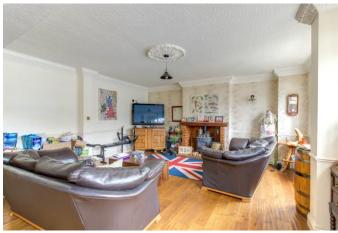

Moving inside, the property briefly comprises of a welcoming entrance hallway with space for an office desk and chair as well as understairs storage cupboard; two spacious sitting rooms with the rear having space for a large table and chairs; convenient sized kitchen with space for freestanding appliances; utility room with space for multiple appliances; downstairs W.C for additional convenience; first floor landing; Three double bedrooms each with fitted wardrobes with the master bedroom also having an en-suite shower room; one good sized single bedroom and finally a stylish family bathroom with p-shaped bath and shower mixer.

**Details:** 

**Lounge** 19'6" x 17'11" (5.94m x 5.46m)

**Sitting/Dining Room** 19'5" x 15'10" (5.92m x 4.83m)

**Kitchen** 11'4" x 10'11" (3.45m x 3.33m)

**Utility Room** 17'5" x 7'6" (max) (5.3m x 2.29m (max))