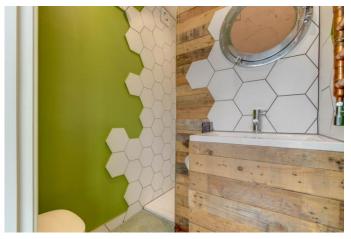

Moving inside, the property briefly comprises of a welcoming entrance hallway with space for an office desk and chair as well as understairs storage cupboard; two spacious sitting rooms with the rear having space for a large table and chairs; convenient sized kitchen with space for freestanding appliances; utility room with space for multiple appliances; downstairs W.C for additional convenience; first floor landing; Three double bedrooms each with fitted wardrobes with the master bedroom also having an en-suite shower room; one good sized single bedroom and finally a stylish family bathroom with p-shaped bath and shower mixer.

**En-suite** 8'6" x 4'7" (max) (2.6m x 1.4m (max))

**W.C** 4'10" x 2'3" (1.47m x 0.69m)

Hallway

Landing

**Garage One** 24'11" x 12'3" (7.6m x 3.73m)

**Garage Two** 17'11" x 11'11" (5.46m x 3.63m)

**EPC Rating:** D